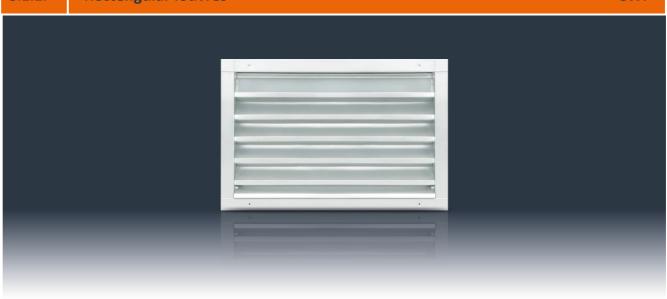

# 3.1.1. Rectengular louvres

**CWP** 

Use:

External use in ventilation system

Assembly:

Rectangular duct or external wall

Construction:

Blades and frames are made of rolled steel profiles. Net on the neck of louvres 10x10.