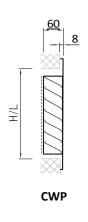

# 3.1.1. Rectengular louvres

**CWP** 

Use:

External use in ventilation system

Assembly:

Rectangular duct or external wall

Construction:

Blades and frames are made of rolled steel profiles. Net on the neck of louvres 10x10.