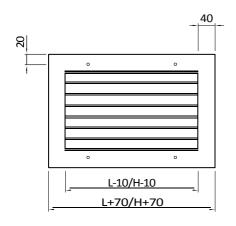

# Type and dimension marking:

## **Product marking:**

# CWP-ko-600x400 Dimensions Material Standard – galvaznied steel ko - stainless steel Type