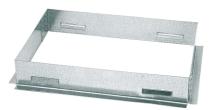

#### **Mounting frame RM**

Used for the press-in fitting feature, without visible screws. Purposed to fitting in walls and ducts. Frame made of bent galvanized steel sheet. Springing inserts provide stability of the grille in the frame.