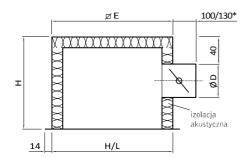

# Plenum box for grilles

| Plenum<br>high H<br>[mm] | Intlet<br>diameter<br>ØD [mm] |                    |  |
|--------------------------|-------------------------------|--------------------|--|
| 270                      | 158                           | enia               |  |
| 330                      | 198                           | lub wg. zamówienia |  |
| 380                      | 248                           | vg. za             |  |
| 430                      | 313                           | ۱qp                |  |

Plenum box made of galvanized steel. There is possibility to change high of the plenum or diameter on demand. Additional isolation and damper in inlet of the plenum on demand.. Hygienic certificate: BK/K/0926/01/2018.