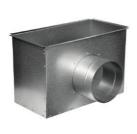

# Plenum box for grilles

| Plenum<br>high H<br>[mm] | Intlet<br>diameter<br>ØD [mm] |                    |  |
|--------------------------|-------------------------------|--------------------|--|
| 270                      | 158                           | enia               |  |
| 330                      | 198                           | lub wg. zamówienia |  |
| 380                      | 248                           | vg. za             |  |
| 430                      | 313                           | ۱qp                |  |

Plenum box made of galvanized steel. There is possibility to change high of the plenum or diameter on demand. Additional isolation and damper in inlet of the plenum on demand.. Hygienic certificate: BK/K/0926/01/2018.