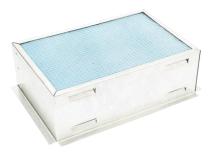

### Mounting frame with filter RMF

Used in air conditioning systems and ventilation in case of single stage air cleaning, in painting chambers and as preliminary and circulation filters in rooms with low air cleanness demands. Frame used for all sizes and types of air grilles. Element made of galvanized steel sheet. Filter made of synthetic fibre of progressive structure, hardened mechanically, with heat or with binding agents

#### Filtration inserts characteristics:

| klasa filtracji wg EN 779:2002         | G3    | G4    | G4    | G5    |
|----------------------------------------|-------|-------|-------|-------|
| Filtration class with accordance to EN | 92130 | 93180 | 94270 | 95590 |
| type                                   | 130   | 250   | 380   | 600   |
| basis weight (g/m2)                    | 10–12 | 16–19 | 22–24 | 21–23 |
| thickness (mm)                         | 89    | 91    | 92    | 97    |
| Average filtration efficiency (%)      | 31    | 54    | 70    | 46    |
| Initial pressure drop (Pa)             | 250   | 250   | 900   | 450   |
| Recommended final pressure drop        | 114   | 188   | 691   | 278   |
| Dust holding capacity (g/m2)           | 2009  | 2009  | 2009  | 900   |
| Permeability (m3/m2/h)                 | tak   | tak   | tak   | nie   |
| Temperature C                          | 100   | 100   | 100   | 100   |

Flammability according to DIN 53438 – F1 class – slow burning.