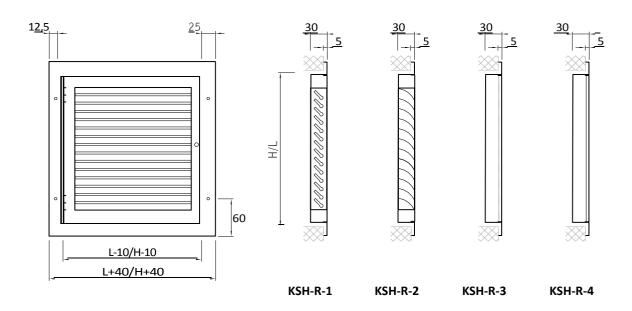

### **Construction:**

Front frame and blades made of rolle steel profiles. KSH-R-1 fixed blades 45°, KSH-R-2 fixed blades 45 as KST, KSH-R-3 with mesh 4,5x9 with effecive air flow 56%, KSH-R-4 full plate of steel.

# Type and dimension marking:

Dimension L-10 and H-10 it concerns neck of grilles