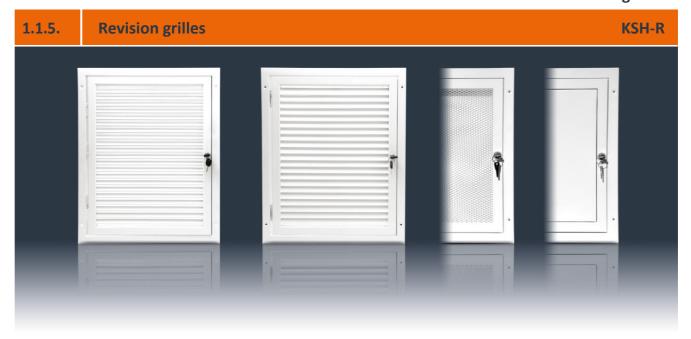

### **Construction:**

Front frame and blades made of rolle steel profiles. KSH-R-1 fixed blades 45°, KSH-R-2 fixed blades 45 as KST, KSH-R-3 with mesh 4,5x9 with effecive air flow 56%, KSH-R-4 full plate of steel.