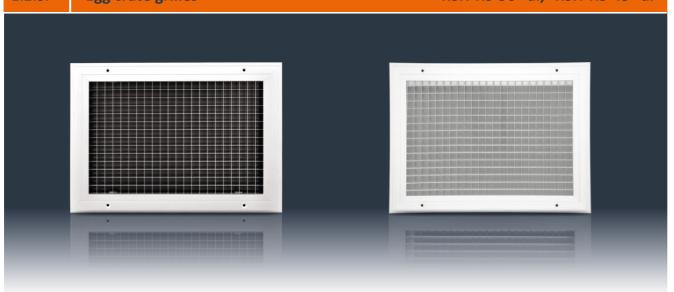

# 1.2.3. Egg crate grilles

KSH-RS-90°-al, KSH-RS-45°-al

## **Construction:**

All made from aluminum profiles. Fixed blades at 90 degree - KSH-RS-90°-al or 45 degree - KSH-RS-45°-al.