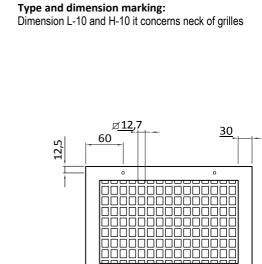

#### Certificates:

Hygienic certificate: BK/K/0926/02/2018

L-10/H-10

L+40/H+40