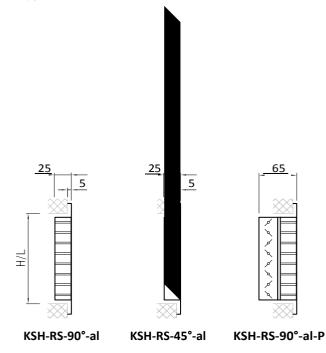

# 1.2.3. Egg crate grilles

KSH-RS-90°-al, KSH-RS-45°-al

## **Construction:**

All made from aluminum profiles. Fixed blades at 90 degree - KSH-RS-90°-al or 45 degree - KSH-RS-45°-al.