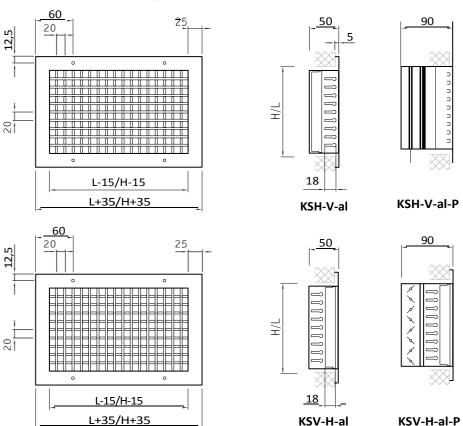

# Construction:

Front frame and blades made from pressed aluminum profiles. KSH-V first horizontal second ventical blades, KSV-H first vertical second horizontal blades, manually set blades. For bigger sizes H or L more than 600, additional supporter elements (see page. 34)

# Type and dimension marking:

Dimensions L-15 and H-15 concerns neck of the grille

# Air flow regulation:

Flow is regulated by opposed blade damper P. Flow regulation can be made from the front without the necessity of dismantling grilles