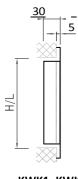

#### Type and dimension marking:

Dimension L-10 and H-10 it concerns neck of grilles

KWK1, KWK2