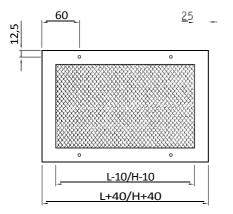

#### Type and dimension marking:

Dimension L-10 and H-10 it concerns neck of grilles

KWK1, KWK2