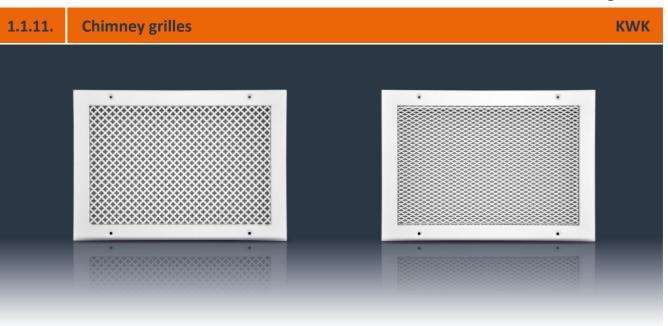

# 1.1.

**Steel ventilation grilles** 

#### Construction:

Frame made of rolled steel profile, inside perforation plate - KWK1, or mesh inside (mesh 4,5x9 mm) free area  $\,56\%$  - KWK2