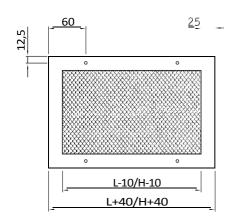

## Type and dimension marking:

Dimension L-10 and H-10 it concerns neck of grilles