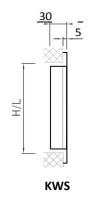

## Type and dimension marking:

Dimension L-10 and H-10 it concerns neck of grilles