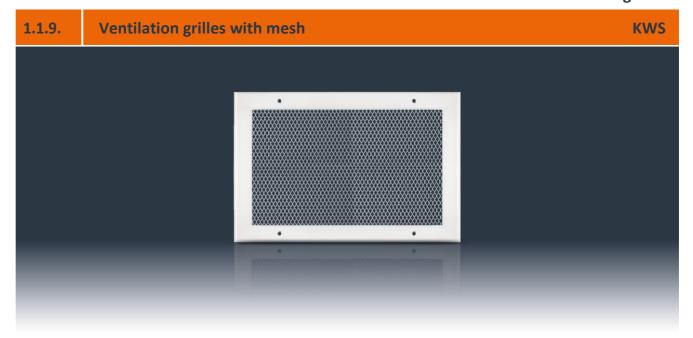

#### Use:

Supply or exhaust in low and medium pressure insstalation in non- aggressive environment with relative humidity up to 70%. Assembly:

On rectangular ducts and in walls. Assembly using visible screws (standard) or without visible screws with additional mounting frame RM.

### **Construction:**

Frame made of rolled steel profile, inside mexh (mesh 4,5x9 mm) free area 56%.

## Material:

Black steel sheet, galvanized steel or stainless steel.

# Surface finish

RAL 9003 whie powder coat or other RAL colour according to RAL catalogue on demand.