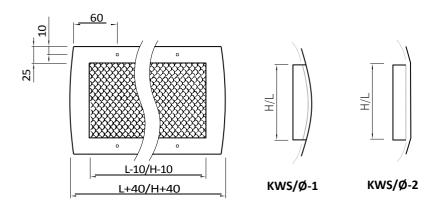

# 1.1.15. Ventilation grilles with mesh KWS/Ø

# **Construction:**

Front frame is made of pressed steel profile, adhering to circular ducts. Inside mesh 4,5x9mm free area 56%. Two types of grilles -1 arc profile, -2 broken profile.

# Type and dimension marking:

Dimension L-10 and H-10 it concerns neck of grilles