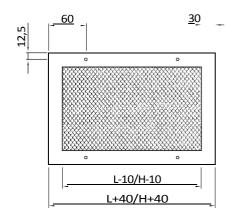

### Type and dimension marking:

Dimension L-10 and H-10 it concerns neck of grilles