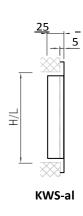

# 1.2.7. Ventilation grilles with mesh KWS-al

### **Construction:**

Frames and blades made from aluminum profiles. Inside aluminum mesh (mesh 4,5x9 mm) free area 56%.