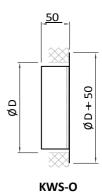

# 1.1.16. Circular grilles with mesh

**KWS-O** 

## Type and dimension marking: