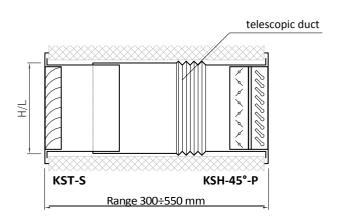

## **Construction:**

Internal grille KSH-45° with filter and damper P; telescopic inlet duct made of galvanized steel; external grille KST with net.