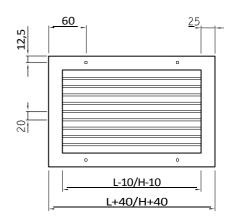

# Type and dimension marking:

Dimension L-10 and H-10 it concerns neck of grilles