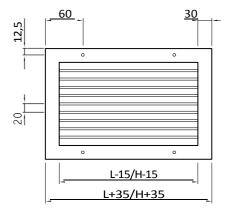

## Type and dimension marking:

Dimensions L-15 and H-15 concerns neck of the grille