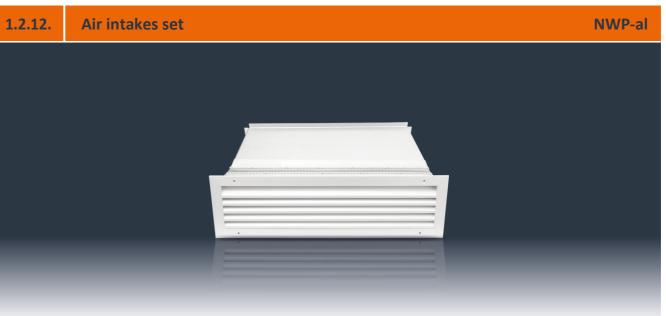

## **Aluminum ventilation grilles**

Material:

## Use:

Aluminum, alloy 6063 General element in ventilation system. Surface finish Assembly: Anodized aluminum or RAL 9003 white powder coat or other RAL colour Visible screws in frame of grilles. according to RAL catalogue on demand Construction: Certificates: Internal grille type KSH-45°-al with an air filter and an external SP Hygienic certificate: BK/K/0926/02/2018 damper. Telescopic intake duct made of galvanized steel plate; external grille type KST-al, with mesh. а