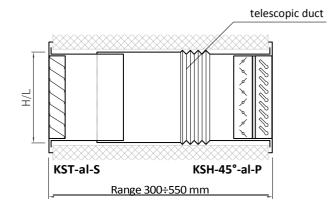

## Use:

Aluminum, alloy 6063 General element in ventilation system. Surface finish Assembly: Anodized aluminum or RAL 9003 white powder coat or other RAL colour Visible screws in frame of grilles. according to RAL catalogue on demand Construction: Certificates: Internal grille type KSH-45°-al with an air filter and an external SP Hygienic certificate: BK/K/0926/02/2018 damper. Telescopic intake duct made of galvanized steel plate; external grille type KST-al, with mesh. а