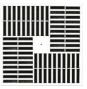

### **Construction:**

Crosswise placement of vents (standard number: 16, 28, 56 or 80) provide an even air stream distribution. Different direction of air flow (horizontally under the ceiling or swirl-type in the direction of people) depending

# Varianty:

AWK-3/310-16

AWK-3/500-56

AWK-3/400-28

AWK-3/600-80