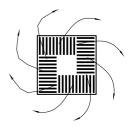

### **Construction:**

Crosswise placement of vents (standard number: 16, 28, 56 or 80) provide an even air stream distribution. Different direction of air flow (horizontally under the ceiling or swirl-type in the direction of people) depending

## Supply direction:

2. Diffusers