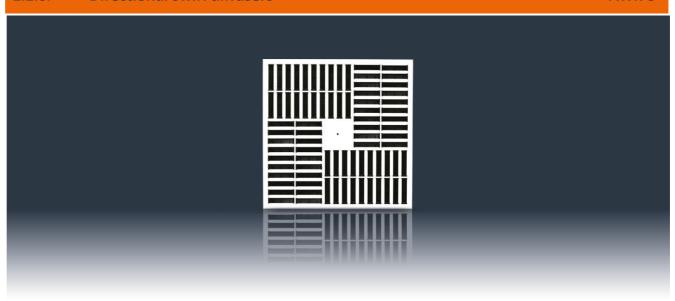

### **Construction:**

Crosswise placement of vents (standard number: 16, 28, 56 or 80) provide an even air stream distribution. Different direction of air flow (horizontally under the ceiling or swirl-type in the direction of people) depending

on adequate setting of plastic material blades. Standard colour of blades - black. A panel with white blades or without on request..

#### **Products range:**

| Size | ⊿ A | Nr of blades |
|------|-----|--------------|
| 310  | 306 | 16           |
| 400  | 396 | 28           |
| 500  | 496 | 56           |
| 600  | 596 | 80           |