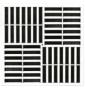

### **Construction:**

Crosswise placement of vents (standard number: 16, 28, 56 or 80) provide an even air stream distribution. Different direction of air flow (horizontally under the ceiling or swirl-type in the direction of people) depending

#### **Products range:**

| Size | ⊿ A | Nr of blades |
|------|-----|--------------|
| 310  | 306 | 16           |
| 400  | 396 | 28           |
| 500  | 496 | 56           |
| 600  | 596 | 80           |