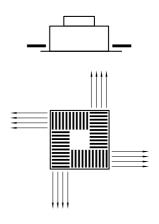

### Assembly:

On rectangular ducts or plenum box assambly central screw.

### **Construction:**

Crosswise placement of vents (standard number: 16, 28, 56 or 80) provide an even air stream distribution. Different direction of air flow (horizontally under the ceiling or swirl-type in the direction of people) depending

### Air flow regulation:

With damper on inlet in plenum box