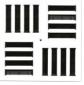

tion of people) depending

on adequate setting of plastic material blades. Standard colour of blades - black. A panel with white blades or without on request..

### Material:

Black steel sheet, galvaznied steel, aluminum.

### Surface finish

 $\ensuremath{\mathsf{RAL}}$  9003 while powder coat or other RAL colour according to RAL catalogue on demand.

### Air flow regulation:

With damper on inlet in plenum box

#### Certificates:

Hygienic certificate: BK/K/0926/01/2018

## Type and dimension marking:



AWK-3



#### **Products range:**

| Size | ⊿ A | Nr of blades |
|------|-----|--------------|
| 310  | 306 | 16           |
| 400  | 396 | 28           |
| 500  | 496 | 56           |
| 600  | 596 | 80           |

# **Directional swirl diffusers AWK-3 - technical data**

# Varianty:



AWK-3/310-16



AWK-3/500-56



AWK-3/400-28



AWK-3/600-80

### **Blades direction:**

Angular 45° to outside



Angular 45° to inside



## Supply direction:







2. Diffusers

# Product marking AWK-1, AWK-2, AWK-3



## Order's example:

AWK-2-PK-600/48-SR/Ø160

Directional swirl diffuser, Dimensions 600x600/48 plenum box Ø160, standard RAL 9003.

If one does not write all details RDJ Klima will make standard one.