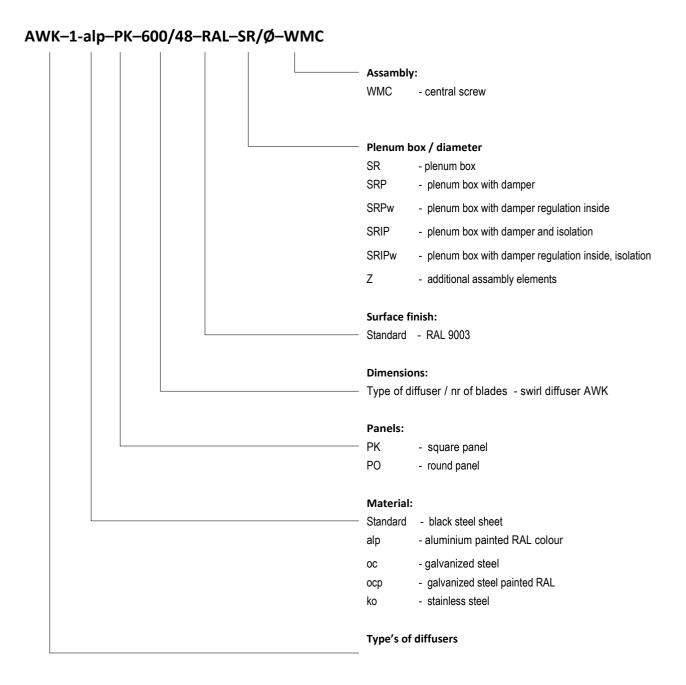

# Product marking AWK-1, AWK-2, AWK-3

## Order's example:

AWK-2-PK-600/48-SR/Ø160

Directional swirl diffuser, Dimensions 600x600/48 plenum box Ø160, standard RAL 9003.

If one does not write all details RDJ Klima will make standard one.