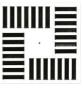

### **Blades direction:**

Angular 45° to outside

Angular 45° to inside

## Supply direction:

2. Diffusers