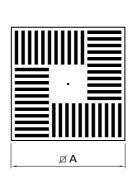

### **Construction:**

Crosswise placement of vents (standard number: 16, 28, 56 or 80) provide an even air stream distribution. Different direction of air flow (horizontally under the ceiling or swirl-type in the direction of people) depending

on adequate setting of plastic material blades. Standard colour of blades - black. A panel with white blades or without on request..

#### **Products range:**

| Size | ⊿ A | Nr of blades |
|------|-----|--------------|
| 310  | 306 | 16           |
| 400  | 396 | 28           |
| 500  | 496 | 56           |
| 600  | 596 | 80           |