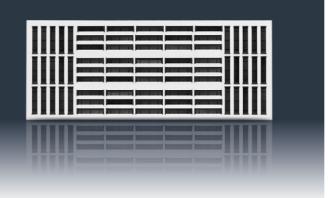

#### **Construction:**

Segmented vents (standard number: 8, 10, 15, 16, 20, 24, 30, 32, 40, 45, 48, 60, 64, 75 or 90) provide an even distribution of air stream. Different direction of air flow depending on adequate setting of plastic material blades. Standard colour of blades - white. A panel with white blades or without on request. An option to order a diffuser in the form of a panel without the front frame - AWK-W-B

### Example AWK-W-15/5.

Example AWK-W-12/4-B.