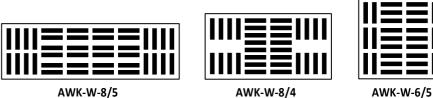

### **Multi-directional diffusers AWK-W - varianty**

Varianty:

AWK-W-18/5

AWK-W-15/5

AWK-W-16/4

AWK-W-12/5-C

AWK-W-12/5-A

AWK-W-12/4-A

AWK-W-12/5-B

AWK-W-12/4-B

AWK-W-9/5

AWK-W-12/4-C

AWK-W-6/4