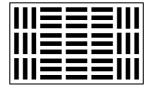

# 2.2.7. Multi- directional swirl diffusers

AWK-W

#### **Construction:**

Segmented vents (standard number: 8, 10, 15, 16, 20, 24, 30, 32, 40, 45, 48, 60, 64, 75 or 90) provide an even distribution of air stream. Different direction of air flow depending on adequate setting of plastic material blades. Standard colour of blades - white. A panel with white blades or without on request. An option to order a diffuser in the form of a panel without the front frame - AWK-W-B

### Type and dimension marking:

Material: Black steel sheet, galvaznied steel or aluminum Surface finish RAL 9003 whie powder coat or other RAL colour according to RAL catalogue on demand. Air flow regulation: With damper in inlet in plenum box Certificates: Hygienic certificate: BK/K/0926/01/2018