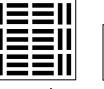

n of air stream. Different direction of air flow depending on adequate setting of plastic material blades. Standard colour of blades - white. A panel with white blades or without on request. An option to order a diffuser in the form of a panel without the front frame - AWK-W-B

### Type and dimension marking:

Material: Black steel sheet, galvaznied steel or aluminum Surface finish RAL 9003 whie powder coat or other RAL colour according to RAL catalogue on demand. Air flow regulation: With damper in inlet in plenum box Certificates: Hygienic certificate: BK/K/0926/01/2018





### **Multi-directional diffusers AWK-W - varianty**

Varianty:



AWK-W-18/5



AWK-W-15/5



AWK-W-16/4



AWK-W-12/5-C



AWK-W-12/5-A

AWK-W-12/4-A



AWK-W-12/5-B



AWK-W-12/4-B





AWK-W-9/5



AWK-W-12/4-C





AWK-W-6/4



## Multi-directional diffusers AWK-W - technical data

### Products range:

| А               | 1105 | 930   | 1020 | 995 | 570 | 640 | 525 | 775 | 885 | 570 | 750 | 525 | 390 | 460 | 460 390 |    | 570 | 390 |  |
|-----------------|------|-------|------|-----|-----|-----|-----|-----|-----|-----|-----|-----|-----|-----|---------|----|-----|-----|--|
| В               | 370  |       | 310  | 260 | 500 | 450 | 445 | 310 | 260 | 370 | 260 | 310 | 370 | 260 |         |    | 145 |     |  |
| Nr of<br>blades | 90   | 90 75 |      | 60  |     |     | 48  |     | 45  | 40  | 32  | 30  | 24  | 20  | 16      | 15 | 10  | 8   |  |
| Nr suply        | 5    | 5     | 4    | 4 5 |     | 4   |     | 5   | 5   | 4   | 5   | 4   | 5   | 4   | 5       | 5  | 4   |     |  |

### Example AWK-