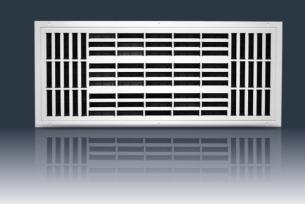

#### **Construction:**

Segmented vents (standard number: 8, 10, 15, 16, 20, 24, 30, 32, 40, 45, 48, 60, 64, 75 or 90) provide an even distribution of air stream. Different direction of air flow depending on adequate setting of plastic material blades. Standard colour of blades - white. A panel with white blades or without on request. An option to order a diffuser in the form of a panel without the front frame - AWK-W-B

### Example AWK-W-15/5.

Example AWK-W-12/4-B.