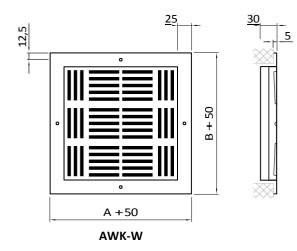

# 2.2.7. Multi- directional swirl diffusers

AWK-W

### Type and dimension marking:

Material: Black steel sheet, galvaznied steel or aluminum Surface finish RAL 9003 whie powder coat or other RAL colour according to RAL catalogue on demand. Air flow regulation: With damper in inlet in plenum box Certificates: Hygienic certificate: BK/K/0926/01/2018

### Products range:

| А               | 1105 | 930   | 1020 | 995 | 570 | 640 | 525 | 775 | 885 | 570 | 750 | 525 | 390 | 460 | 460 390 |    | 570 | 390 |  |
|-----------------|------|-------|------|-----|-----|-----|-----|-----|-----|-----|-----|-----|-----|-----|---------|----|-----|-----|--|
| В               | 370  |       | 310  | 260 | 500 | 450 | 445 | 310 | 260 | 370 | 260 | 310 | 370 | 260 |         |    | 145 |     |  |
| Nr of<br>blades | 90   | 90 75 |      | 60  |     |     | 48  |     | 45  | 40  | 32  | 30  | 24  | 20  | 16      | 15 | 10  | 8   |  |
| Nr suply        | 5    | 5     | 4    | 4 5 |     | 4   |     | 5   | 5   | 4   | 5   | 4   | 5   | 4   | 5       | 5  | 4   |     |  |