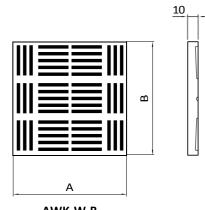

#### **Construction:**

Segmented vents (standard number: 8, 10, 15, 16, 20, 24, 30, 32, 40, 45, 48, 60, 64, 75 or 90) provide an even distribution of air stream. Different direction of air flow depending on adequate setting of plastic material blades. Standard colour of blades - white. A panel with white blades or without on request. An option to order a diffuser in the form of a panel without the front frame - AWK-W-B