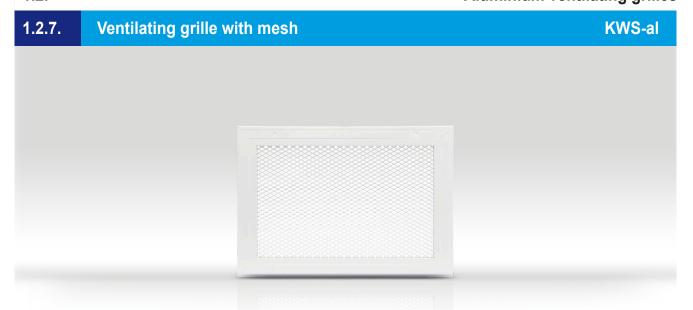

## Construction:

Front frame made of pressed aluminium profiles, screen made of aluminium extended metal sheet.

## Material:

Aluminium, alloy 6063.

## Surface finish:

Naturally anodized aluminium or powder coat coloured according to RAL catalogue.