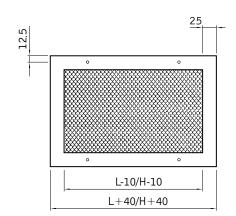

## Use:

As an element of a general ventilation system providing air flow through partitions.

## Fitting:

On rectangular profile air ducts and in walls. Fitted using visible screws in holes pressed in the front frame or without visible screws using press-in fixture of the additional RM fixing frame.

## Construction:

Front frame made of pressed aluminium profiles, screen made of aluminium extended metal sheet.

## Material:

Aluminium, alloy 6063.

## Surface finish:

Naturally anodized aluminium or powder coat coloured according to RAL catalogue.

#### Certificates:

Hygiene certificate: HK/B/1705/02/2008

# Dimensions and type marking: