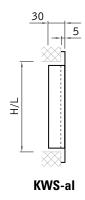

## Use:

As an element of a general ventilation system providing air flow through partitions.

## Fitting:

On rectangular profile air ducts and in walls. Fitted using visible screws in holes pressed in the front frame or without visible screws using press-in fixture of the additional RM fixing frame.

## Construction:

Front frame made of pressed aluminium profiles, screen made of aluminium extended metal sheet.

## Material:

Aluminium, alloy 6063.

## Surface finish:

Naturally anodized aluminium or powder coat coloured according to RAL catalogue.

#### Certificates:

Hygiene certificate: HK/B/1705/02/2008

# Dimensions and type marking: