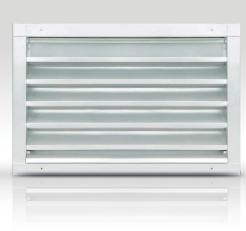

# 3.1.1. Rectangular air intake

CWP

## Use:

Air supply and exhaust in low and medium pressure installations, for outdoor or flowing air.

#### Fitting:

in internal and external walls of the buildings. Fitted using visible bolts in pressed holes in the front frame.

## Construction:

Front frame and blades made of rolled galvanized steel sheet profiles. Blades fixed at  $45^\circ.$ 

Material: Galvanized steel sheet.

Surface finish: On demand powder coated, colour according the RAL catalogue.

**Air flow regulation:** With a multi leaf damper PWP.

Certificates: Hygiene certificate: HK/B/1705/01/2008