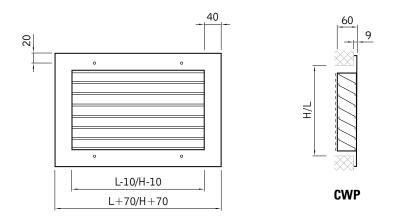

# 3.1.1. Rectangular air intake

CWP



## Use:

Air supply and exhaust in low and medium pressure installations, for outdoor or flowing air.

#### Fitting:

in internal and external walls of the buildings. Fitted using visible bolts in pressed holes in the front frame.

## Construction:

Front frame and blades made of rolled galvanized steel sheet profiles. Blades fixed at  $45^\circ.$ 

Material: Galvanized steel sheet.

Surface finish: On demand powder coated, colour according the RAL catalogue.

**Air flow regulation:** With a multi leaf damper PWP.

Certificates: Hygiene certificate: HK/B/1705/01/2008

### Dimensions and type marking: